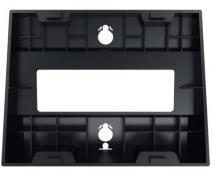

## Product renderings

## Product specification

| Model                | WB107                                                   |
|----------------------|---------------------------------------------------------|
| Applicable models    | V50P, V60P, V60W, V61G, V61W, V62G, V62W, V62 Pro, V63, |
|                      | V64, V65, V66, V66 Pro, V67                             |
| Product dimension    | 162.55 x 121.83 x 41.7 mm                               |
| Material             | ABS                                                     |
| Working temperature  | 0~45° C                                                 |
| Package dimensions   | 166 x 128 x 48 mm                                       |
| Outer CTN dimensions | 277 x 266 x 352 mm                                      |
| Number / Box         | 20PCS                                                   |
| Weight               | 80g                                                     |